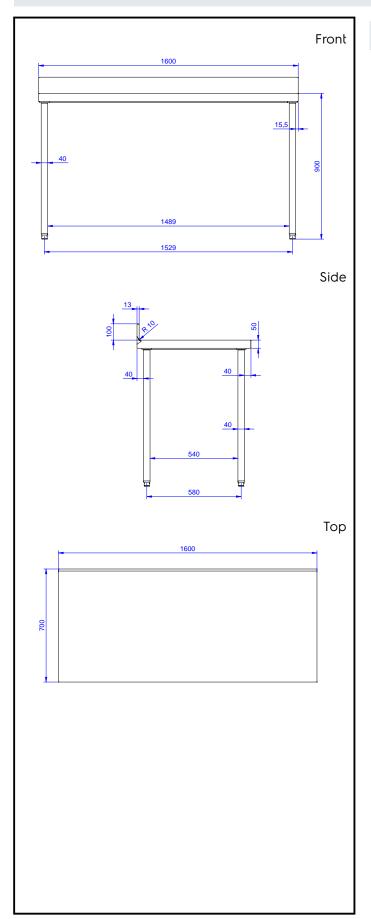

# **Key Information:**

External dimensions, Width:

132733 (TG1610PN)1600 mmExternal dimensions, Depth:700 mmExternal dimensions, Height:1000 mmUpstand Dimensions, Height:100 mmUpstand Dimensions, Depth:13 mmUpstand Dimensions, Radius:R=10Worktop thickness:50 mmNet weight:50 kg